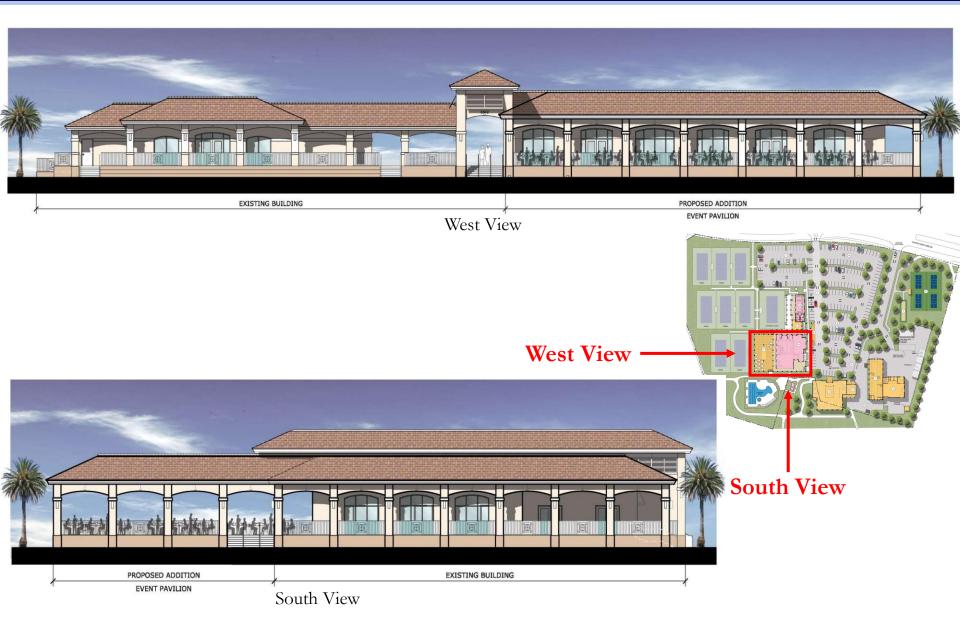

is complete the land will be conveyed to the Luxemburg Court neighborhood





## Within 120 days of receipt of the 1<sup>st</sup> building permit, submittal will be made for permits to construct:

### New Community Park

Concurrent with the design and approval for Parcel E, we will work with the Community to design a new park featuring amenities.









## Within 120 days of receipt of the 1<sup>st</sup> building permit, submittal will be made for permits to construct:

### New and Reconfigured Clubhouse and Golf Course

During the design and approval for the Proposed Development, we will continue the design of a reconfigured 27-hole golf course and Club Amenities.

### New Clubhouse – Site Plan





### New Clubhouse – Event Space & Cafe





### New Clubhouse – Event Space & Cafe





### New Clubhouse – Card Room





#### FLOOR PLAN

PROPOSED ADMINISTRATION/CARD ROOMS (3,160 S.F.)

| EXISTING | 2,425 S.F. |
|----------|------------|
| ADDITION | 750 S.F.   |
| TOTAL    | 3,175 S.F. |



### New Clubhouse – Fitness & Pro Shop





### New Clubhouse – Fitness & Pro Shop





#### North View



### New Clubhouse – Cart Barn & Maintenance





### Golf Course







# Q & A