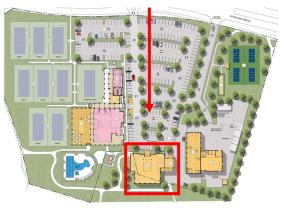

ign a new park featuring amenities.









## Within 120 days of receipt of the 1<sup>st</sup> building permit, submittal will be made for permits to construct:

### New and Reconfigured Clubhouse and Golf Course

During the design and approval for the Proposed Development, we will continue the design of a reconfigured 27-hole golf course and Club Amenities.

### New Clubhouse – Site Plan





### New Clubhouse – Event Space & Cafe





### New Clubhouse – Event Space & Cafe





### New Clubhouse – Card Room





#### FLOOR PLAN

PROPOSED ADMINISTRATION/CARD ROOMS (3,160 S.F.)

| EXISTING | 2,425 S.F. |
|----------|------------|
| ADDITION | 750 S.F.   |
| TOTAL    | 3,175 S.F. |



### New Clubhouse – Fitness & Pro Shop





### New Clubhouse – Fitness & Pro Shop





#### North View



### New Clubhouse – Cart Barn & Maintenance





### Golf Course







# Q & A