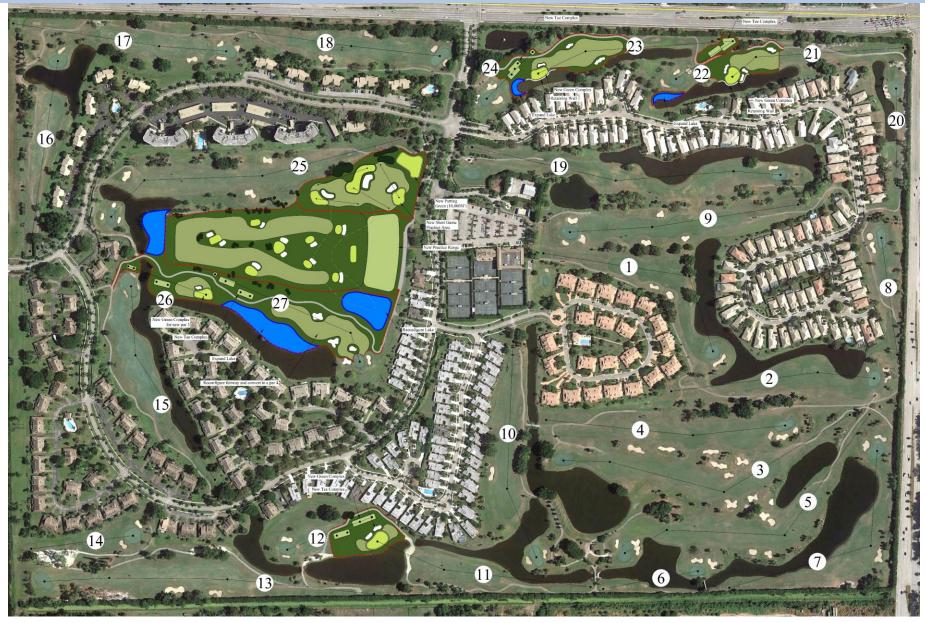

eipt of the 1<sup>st</sup> building permit, submittal will be made for permits to construct:

### New and Reconfigured Clubhouse and Golf Course

During the design and approval for the Proposed Development, we will continue the design of a reconfigured 27-hole golf course and Club Amenities.

### New Clubhouse – Site Plan





### New Clubhouse – Event Space & Cafe





### New Clubhouse – Event Space & Cafe





### New Clubhouse – Card Room





#### FLOOR PLAN

PROPOSED ADMINISTRATION/CARD ROOMS (3,160 S.F.)

| EXISTING | 2,425 S.F. |
|----------|------------|
| ADDITION | 750 S.F.   |
| TOTAL    | 3,175 S.F. |



### New Clubhouse – Fitness & Pro Shop





### New Clubhouse – Fitness & Pro Shop





#### North View



### New Clubhouse – Cart Barn & Maintenance





### Golf Course







# Q & A