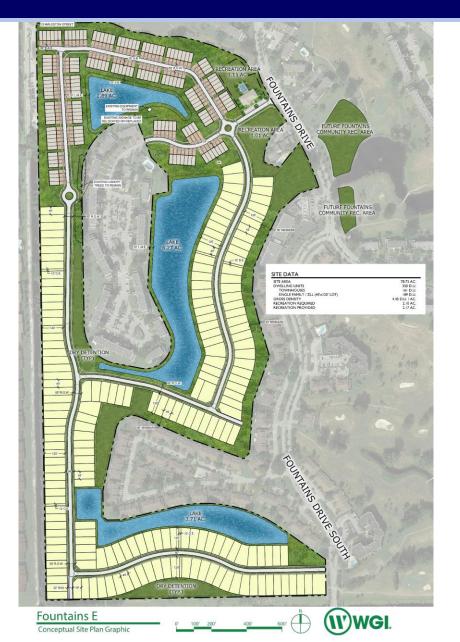

### Parcel E

### Site Data

| Acreage                  | 78.73      |
|--------------------------|------------|
| Total Number of Units    | 350        |
| Townhomes                | 161        |
| Single Family            | 189        |
| Recreation Area (onsite) | 2.17 acres |