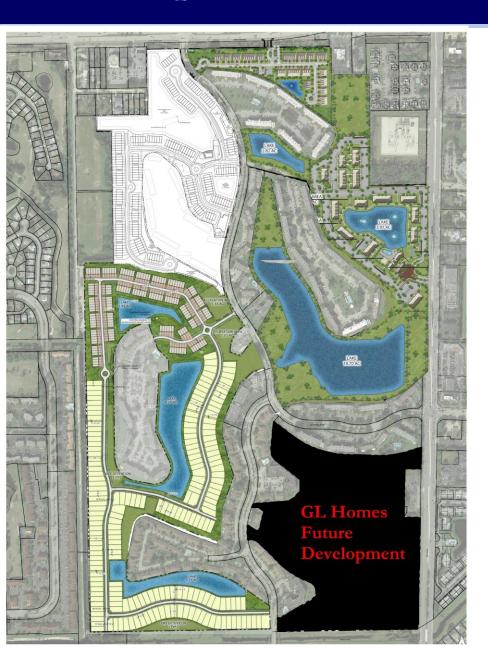

### **Development Parcels**

### Site Data

#### Parcel B

- 62.6 acres
- 318 apartments

### Parcel C

- 9.44 acres
- 70 Townhomes

### Parcel D

- 32.08 acres
- 192 Townhomes

#### Parcel A (Sold to GL Homes)

• 45.6 acres