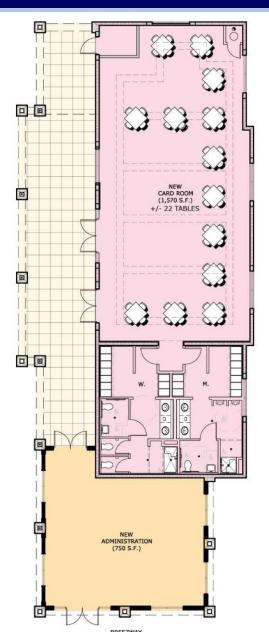

### New Clubhouse – Card Room

#### FLOOR PLAN

PROPOSED ADMINISTRATION/CARD ROOMS (3,160 S.F.)

| EXISTING | 2,425 S.F. |
|----------|------------|
| ADDITION | 750 S.F.   |
| TOTAL    | 3,175 S.F. |