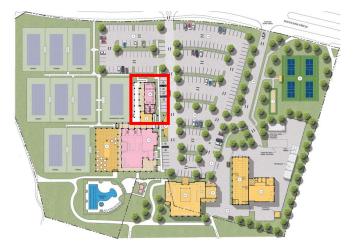

ommunity Park

Concurrent with the design and approval for Parcel E, we will work with the Community to design a new park featuring amenities.









## Within 120 days of receipt of the 1<sup>st</sup> building permit, submittal will be made for permits to construct:

### New and Reconfigured Clubhouse and Golf Course

During the design and approval for the Proposed Development, we will continue the design of a reconfigured 27-hole golf course and Club Amenities.

### New Clubhouse – Site Plan





### New Clubhouse – Event Space & Cafe





### New Clubhouse – Event Space & Cafe





### New Clubhouse – Card Room





#### FLOOR PLAN

PROPOSED ADMINISTRATION/CARD ROOMS (3,160 S.F.)

| EXISTING | 2,425 S.F. |
|----------|------------|
| ADDITION | 750 S.F.   |
| TOTAL    | 3,175 S.F. |



### New Clubhouse – Fitness & Pro Shop





### New Clubhouse – Fitness & Pro Shop





#### North View



### New Clubhouse – Cart Barn & Maintenance





### Golf Course







# Q & A