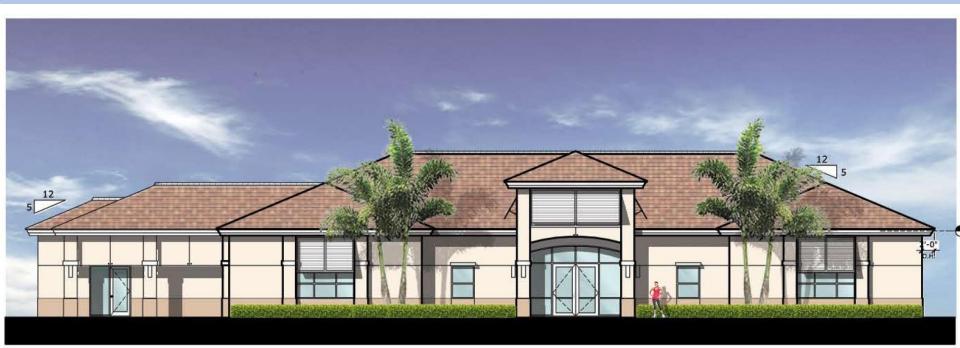

he Community to design a new park featuring amenities.









## Within 120 days of receipt of the 1<sup>st</sup> building permit, submittal will be made for permits to construct:

### New and Reconfigured Clubhouse and Golf Course

During the design and approval for the Proposed Development, we will continue the design of a reconfigured 27-hole golf course and Club Amenities.

### New Clubhouse – Site Plan





### New Clubhouse – Event Space & Cafe





### New Clubhouse – Event Space & Cafe





### New Clubhouse – Card Room





#### FLOOR PLAN

PROPOSED ADMINISTRATION/CARD ROOMS (3,160 S.F.)

| EXISTING | 2,425 S.F. |
|----------|------------|
| ADDITION | 750 S.F.   |
| TOTAL    | 3,175 S.F. |



### New Clubhouse – Fitness & Pro Shop





### New Clubhouse – Fitness & Pro Shop





#### North View



### New Clubhouse – Cart Barn & Maintenance





### Golf Course







# Q & A