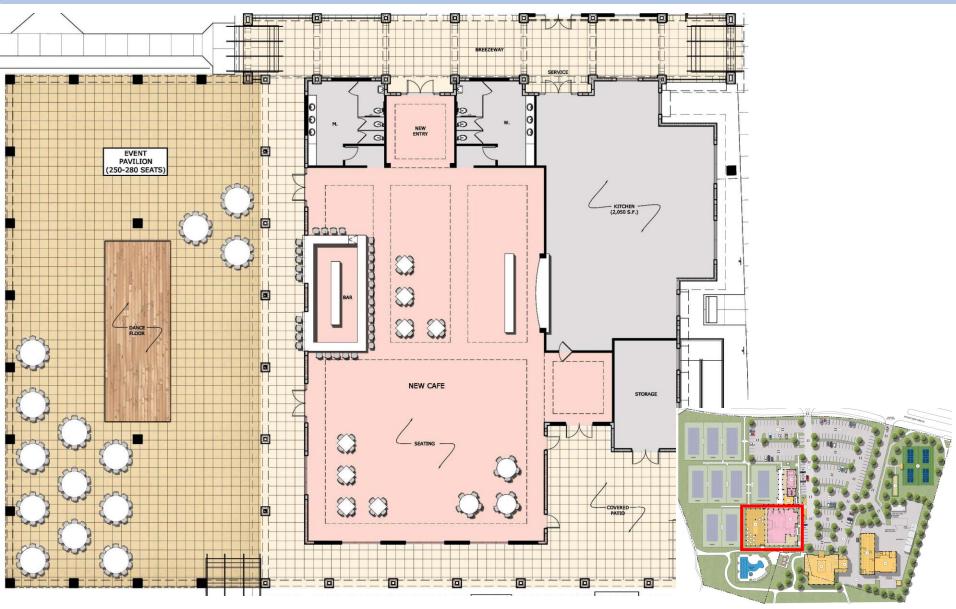

..

### Demolish Craft Hall

Once demolition is complete the land will be conveyed to the Luxemburg Court neighborhood





## Within 120 days of receipt of the 1<sup>st</sup> building permit, submittal will be made for permits to construct:

### New Community Park

Concurrent with the design and approval for Parcel E, we will work with the Community to design a new park featuring amenities.









## Within 120 days of receipt of the 1<sup>st</sup> building permit, submittal will be made for permits to construct:

### New and Reconfigured Clubhouse and Golf Course

During the design and approval for the Proposed Development, we will continue the design of a reconfigured 27-hole golf course and Club Amenities.

### New Clubhouse – Site Plan





### New Clubhouse – Event Space & Cafe





### New Clubhouse – Event Space & Cafe





### New Clubhouse – Card Room





#### FLOOR PLAN

PROPOSED ADMINISTRATION/CARD ROOMS (3,160 S.F.)

| EXISTING | 2,425 S.F. |
|----------|------------|
| ADDITION | 750 S.F.   |
| TOTAL    | 3,175 S.F. |



### New Clubhouse – Fitness & Pro Shop





### New Clubhouse – Fitness & Pro Shop





#### North View



### New Clubhouse – Cart Barn & Maintenance





### Golf Course







# Q & A