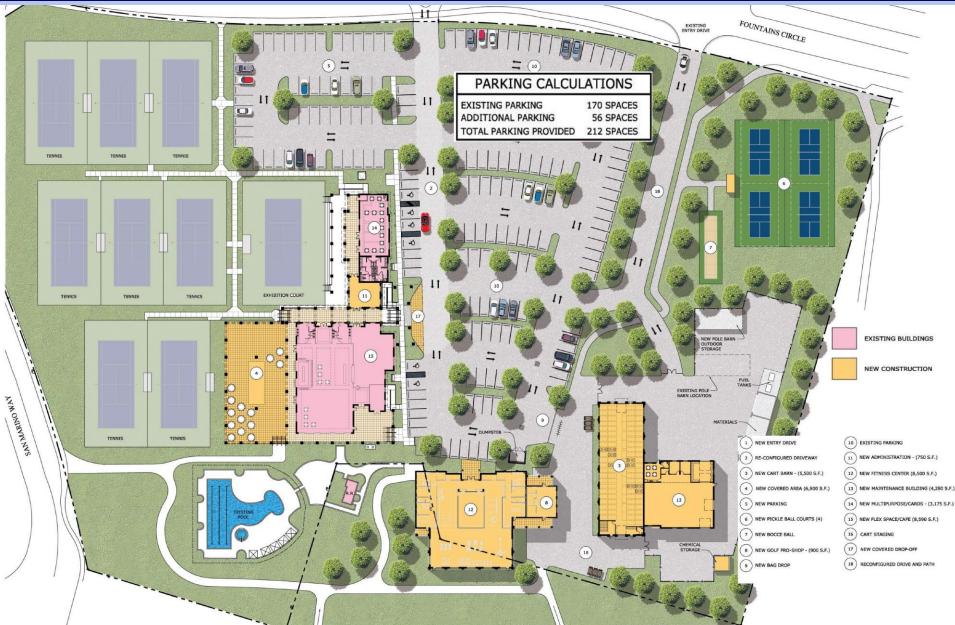

### New and Reconfigured Clubhouse and Golf Course

During the design and approval for the Proposed Development, we will continue the design of a reconfigured 27-hole golf course and Club Amenities.

### New Clubhouse – Site Plan