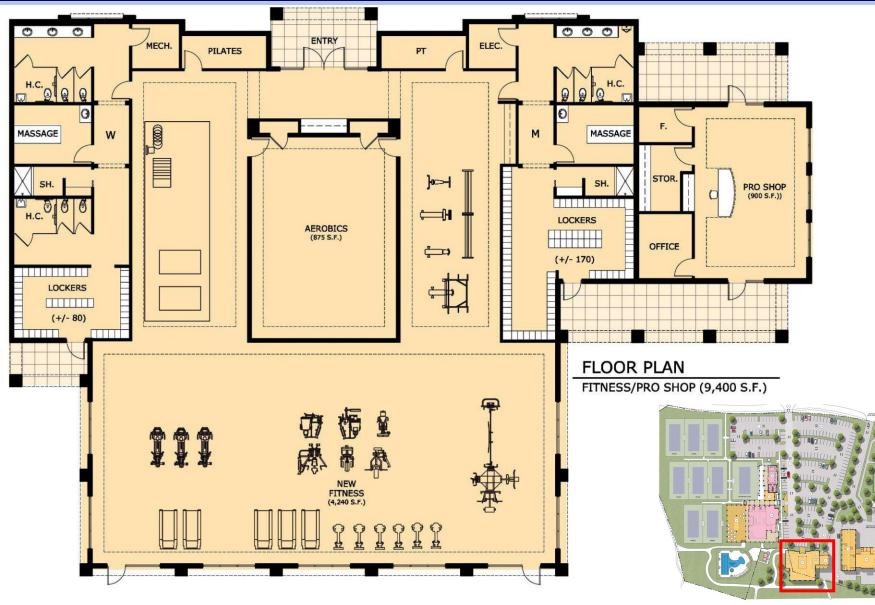

### New Clubhouse – Fitness & Pro Shop

#### FLOOR PLAN

PROPOSED ADMINISTRATION/CARD ROOMS (3,160 S.F.)

| EXISTING | 2,425 S.F. |
|----------|------------|
| ADDITION | 750 S.F.   |
| TOTAL    | 3,175 S.F. |