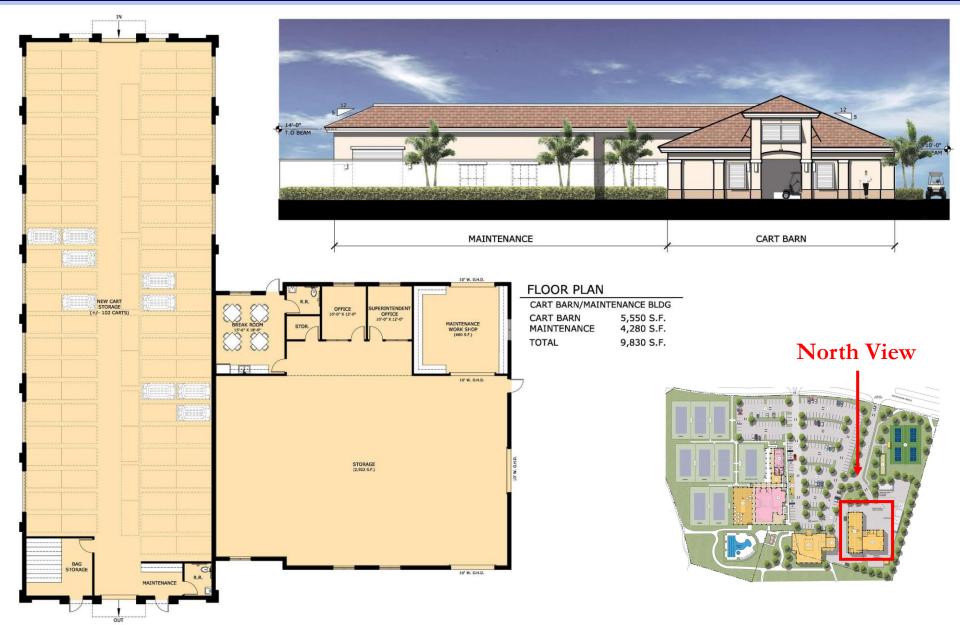

ithin 120 days of receipt of the 1<sup>st</sup> building permit, submittal will be made for permits to construct:

### New and Reconfigured Clubhouse and Golf Course

During the design and approval for the Proposed Development, we will continue the design of a reconfigured 27-hole golf course and Club Amenities.

### New Clubhouse – Site Plan





### New Clubhouse – Event Space & Cafe





### New Clubhouse – Event Space & Cafe





### New Clubhouse – Card Room





#### FLOOR PLAN

PROPOSED ADMINISTRATION/CARD ROOMS (3,160 S.F.)

| EXISTING | 2,425 S.F. |
|----------|------------|
| ADDITION | 750 S.F.   |
| TOTAL    | 3,175 S.F. |



### New Clubhouse – Fitness & Pro Shop





### New Clubhouse – Fitness & Pro Shop





#### North View



### New Clubhouse – Cart Barn & Maintenance





### Golf Course







# Q & A